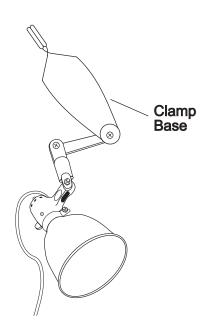

#### - MAGNETIC BASE

Allows work light to be attached to any steel surface and can be easily relocated.

#### - SUPPORT ARM

Quadruple jointed arm design allows great flexibility while reducing the overall size of the fixture. Wing Nuts at all joints allows light beam to stay where it is aimed.