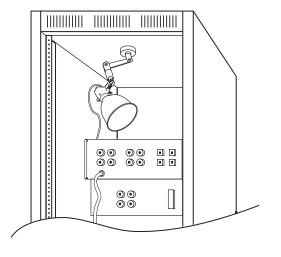

# MAGNETIC WORK LIGHT

The WL-60 Magnetic Work Light is designed to provide illumination in the interior of steel electronic enclosures when installing and servicing equipment.