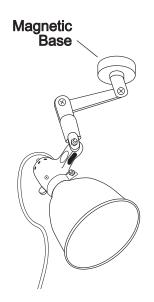

#### - MAGNETIC BASE

Allows work light to be attached to any steel surface and can be easily relocated.

#### - STANDARD LAMP SOCKET

Accomodates a 15 watt fluorescent bulb (included). An on/off switch is incorporated into socket.

#### - 18' LINE CORD

An 18', 2 wire, double insulated, line cord is provided with standard NEMA 1-15p plug. Eliminates need for extension cords.

#### - ALUMINUM SHADE

Aids in beam reflection and provides bulb protection.

#### - SUPPORT ARM

Quadruple jointed arm design allows great flexibility while reducing the overall size of the fixture. Wing Nuts at all joints allows light beam to stay where it is aimed.